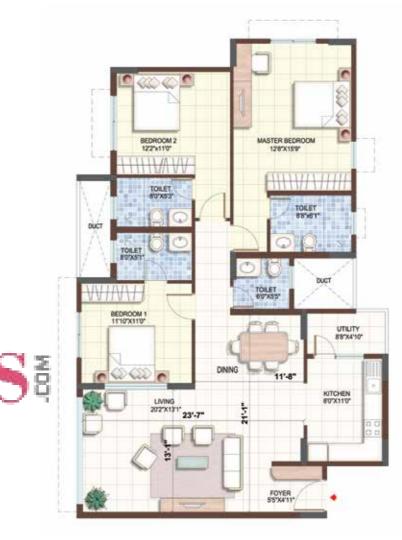

#### www.Zricks.com

UNIT PLANS

#### A STATEMENT DECLARATION

| Configuration | Carpet Area<br>(in sft) | Built-up Area<br>(in sft) | Common Area<br>(in sft) | SBA<br>(in sft) |
|---------------|-------------------------|---------------------------|-------------------------|-----------------|
|               | 860                     | 949                       | 267                     | 1216            |
|               | 862                     | 954                       | 268                     | 1222            |
|               | 860                     | 955                       | 269                     | 1224            |
|               | 862                     | 956                       | 269                     | 1225            |
| 2B + 2T       | 866                     | 960                       | 270                     | 1230            |
|               | 872                     | 965                       | 271                     | 1236            |
|               | 859                     | 968                       | 272                     | 1240            |
|               | 938                     | 1048                      | 295                     | 1343            |
|               | 976                     | 1099                      | 309                     | 1408            |
| 3B + 3T       | 1135                    | 1259                      | 354                     | 1613            |
| 30 + 31       | 1137                    | 1265                      | 356                     | 1621            |
| 3B + 4T       | 1250                    | 1399                      | 393                     | 1792            |
| 30 + 41       | 1251                    | 1401                      | 394                     | 1795            |