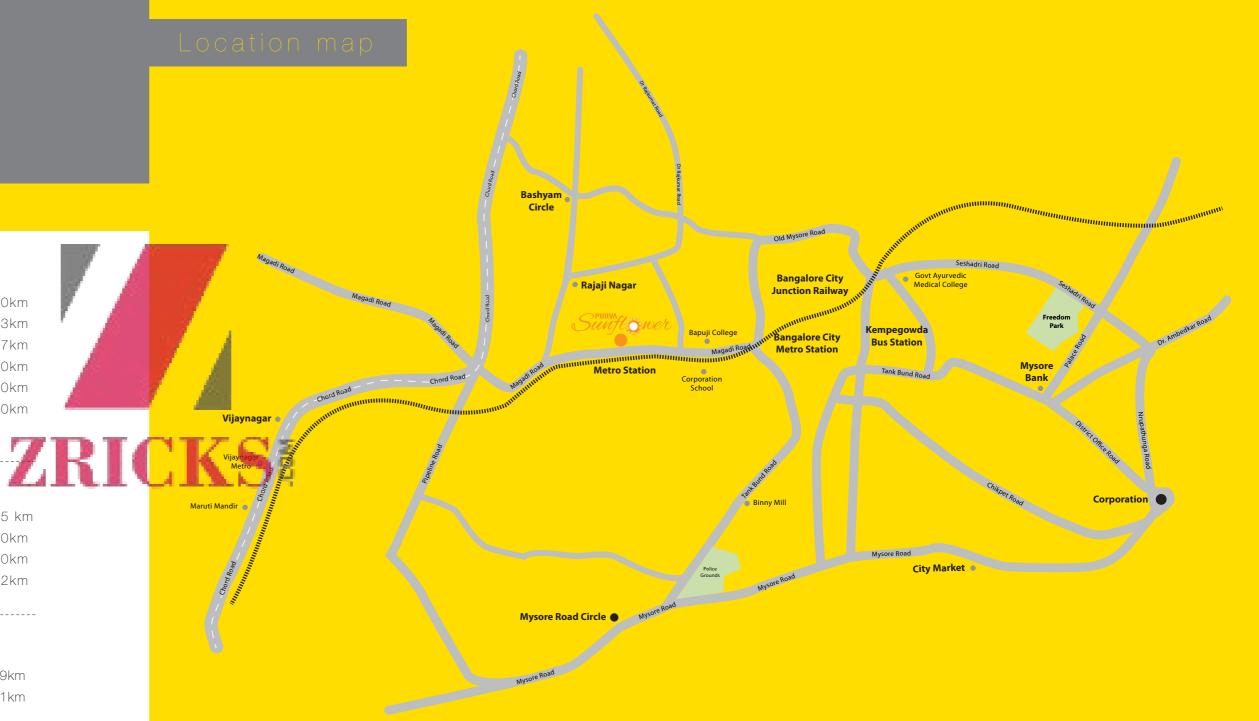

# At Purva Sunflower, the divinity is bound

to shine on you everyday. Being right next to a sacred Jain temple, it makes for the perfect blissful setting to be closer to your faith and belief.

| Magadi Road Metro Station       | 190m   |
|---------------------------------|--------|
| Bangalore City Railway Junction | 1.4 km |
| Rajajijnagar                    | 2 km   |
| Vijaynagar                      | 3 km   |
| Malleshwaram                    | 3.5 km |