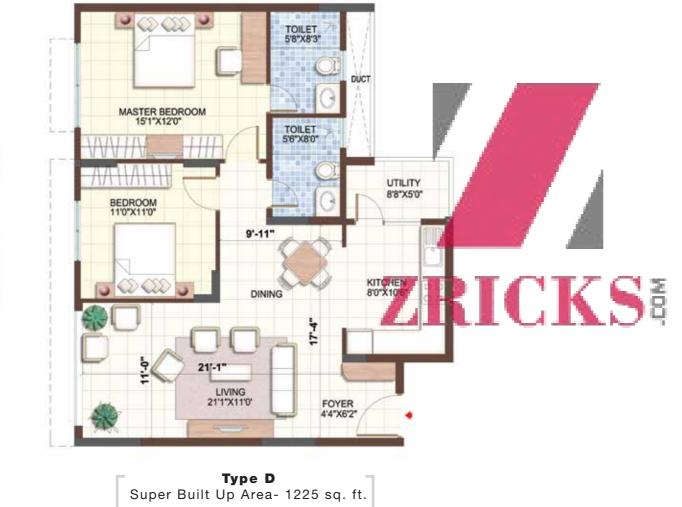

# ZR

\*Unit comes with terrace. www.Zricks.com

| Wing | Series   | Config  | Size (in sft) | Classification |
|------|----------|---------|---------------|----------------|
|      | 101-1901 | 2B + 2T | 1236          | Super Premium  |
| A    | 102-1902 | 3B + 3T | 1621          | Super Premium  |
| A    | 103-1903 | 3B + 3T | 1613          | Super Premium  |
|      | 104-1904 | 2B + 2T | 1236          | Premium        |

Indian Col Front Rule

|                             |                             |   | 101-1901                                                                                                                                                                                                                                                                                                                                                                                                                                                                                                                                                                                                                                                                                                                                                                                                                                                                                                                                                                                                                                                                                                                                                                                                                                                                                                                                                                                                                                                                                                                                                                                                                                                                                                                                                                                                                                                                                                                                                                                                                                                                                                                       | 2B + 21 | 12 |
|-----------------------------|-----------------------------|---|--------------------------------------------------------------------------------------------------------------------------------------------------------------------------------------------------------------------------------------------------------------------------------------------------------------------------------------------------------------------------------------------------------------------------------------------------------------------------------------------------------------------------------------------------------------------------------------------------------------------------------------------------------------------------------------------------------------------------------------------------------------------------------------------------------------------------------------------------------------------------------------------------------------------------------------------------------------------------------------------------------------------------------------------------------------------------------------------------------------------------------------------------------------------------------------------------------------------------------------------------------------------------------------------------------------------------------------------------------------------------------------------------------------------------------------------------------------------------------------------------------------------------------------------------------------------------------------------------------------------------------------------------------------------------------------------------------------------------------------------------------------------------------------------------------------------------------------------------------------------------------------------------------------------------------------------------------------------------------------------------------------------------------------------------------------------------------------------------------------------------------|---------|----|
|                             |                             |   | 102-1902                                                                                                                                                                                                                                                                                                                                                                                                                                                                                                                                                                                                                                                                                                                                                                                                                                                                                                                                                                                                                                                                                                                                                                                                                                                                                                                                                                                                                                                                                                                                                                                                                                                                                                                                                                                                                                                                                                                                                                                                                                                                                                                       | 2B + 2T | 12 |
| Type D - 2B+2T              | Type D - 2B+2T              | В | 103-1903                                                                                                                                                                                                                                                                                                                                                                                                                                                                                                                                                                                                                                                                                                                                                                                                                                                                                                                                                                                                                                                                                                                                                                                                                                                                                                                                                                                                                                                                                                                                                                                                                                                                                                                                                                                                                                                                                                                                                                                                                                                                                                                       | 2B + 2T | 12 |
| B-104 to B-1804,<br>*B-1904 | B-101 to B-1801,<br>*B-1901 |   | 104-1904                                                                                                                                                                                                                                                                                                                                                                                                                                                                                                                                                                                                                                                                                                                                                                                                                                                                                                                                                                                                                                                                                                                                                                                                                                                                                                                                                                                                                                                                                                                                                                                                                                                                                                                                                                                                                                                                                                                                                                                                                                                                                                                       | 2B + 2T | 12 |
| <image/>                    | <image/>                    |   | and the second s |         |    |
| *R 1002                     | *₽ 1002                     |   |                                                                                                                                                                                                                                                                                                                                                                                                                                                                                                                                                                                                                                                                                                                                                                                                                                                                                                                                                                                                                                                                                                                                                                                                                                                                                                                                                                                                                                                                                                                                                                                                                                                                                                                                                                                                                                                                                                                                                                                                                                                                                                                                |         |    |

\*B-1902

Type D - 2B+2T B-103 to B-1803, \*B-1903

\*Unit comes with terrace.

#### A STATEMENT DECLARATION

| Configuration | Carpet Area<br>(in sft) | Built-up Area<br>(in sft) | Common Area<br>(in sft) | SBA<br>(in sft) |
|---------------|-------------------------|---------------------------|-------------------------|-----------------|
|               | 860                     | 949                       | 267                     | 1216            |
|               | 862                     | 954                       | 268                     | 1222            |
|               | 860                     | 955                       | 269                     | 1224            |
|               | 862                     | 956                       | 269                     | 1225            |
| 2B + 2T       | 866                     | 960                       | 270                     | 1230            |
|               | 872                     | 965                       | 271                     | 1236            |
|               | 859                     | 968                       | 272                     | 1240            |
|               | 938                     | 1048                      | 295                     | 1343            |
|               | 976                     | 1099                      | 309                     | 1408            |
| 3B + 3T       | 1135                    | 1259                      | 354                     | 1613            |
| 30 + 31       | 1137                    | 1265                      | 356                     | 1621            |
| 3B + 4T       | 1250                    | 1399                      | 393                     | 1792            |
| 30 + 41       | 1251                    | 1401                      | 394                     | 1795            |