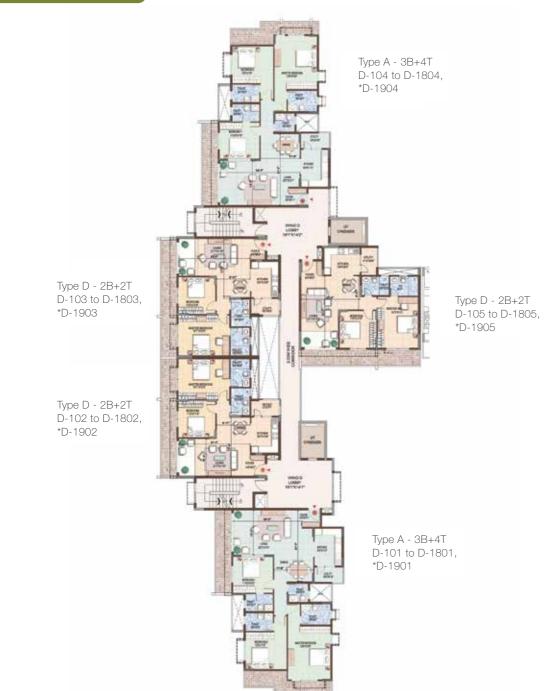

### Master plan

| Wing | Series    | s Config Size (in sft) Classification |      | Classification |
|------|-----------|---------------------------------------|------|----------------|
|      | 101-1901  | 3B + 4T                               | 1795 | Premium        |
|      | 102-1902  | 2B + 2T                               | 1224 | Classic        |
| D    | 103-1903  | 2B + 2T                               | 1224 | Classic        |
|      | 104-1904  | 3B + 4T                               | 1792 | Super Premium  |
|      | 005- 1905 | 2B + 2T                               | 1240 | Classic        |