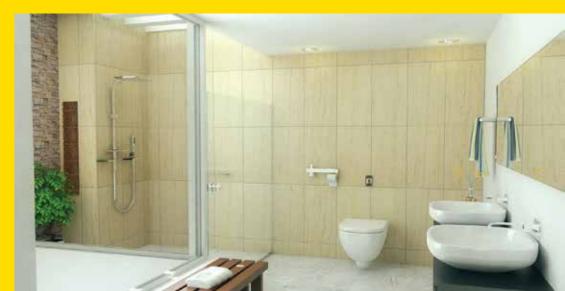

#### BATHROOMS

- Anti skid/matt ceramic designer tile flooring
- Colored/ printed ceramic tiles up to the false ceiling
- Master Bathroom Granite/marble counter-top wash basin with hot and cold water mixer, shower area with head rose and wall mixer.
- Other Bathrooms Granite/marble counter-top wash basin, shower area with head rose and wall mixer.
- The EWC is wall mounted with ceramic cistern, in all the bathrooms.
- All bathrooms are fitted with premium quality CP fittings and premium quality sanitary fixtures