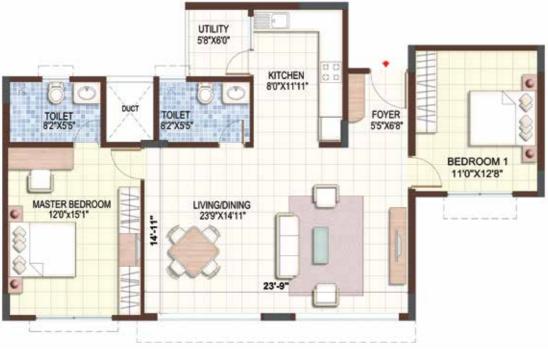

# ZR

\*Unit comes with terrace. www.Zricks.com

| Wing | Series   | Config  | Size (in sft) | Classification |
|------|----------|---------|---------------|----------------|
|      | 101-1901 | 2B + 2T | 1236          | Super Premium  |
| A    | 102-1902 | 3B + 3T | 1621          | Super Premium  |
| A    | 103-1903 | 3B + 3T | 1613          | Super Premium  |
|      | 104-1904 | 2B + 2T | 1236          | Premium        |

Indian Col Front Rule

|                             |                             |   | 101-1901                                                                                                                                                                                                                                                                                                                                                                                                                                                                                                                                                                                                                                                                                                                                                                                                                                                                                                                                                                                                                                                                                                                                                                                                                                                                                                                                                                                                                                                                                                                                                                                                                                                                                                                                                                                                                                                                                                                                                                                                                                                                                                                       | 2B + 21 | 12 |
|-----------------------------|-----------------------------|---|--------------------------------------------------------------------------------------------------------------------------------------------------------------------------------------------------------------------------------------------------------------------------------------------------------------------------------------------------------------------------------------------------------------------------------------------------------------------------------------------------------------------------------------------------------------------------------------------------------------------------------------------------------------------------------------------------------------------------------------------------------------------------------------------------------------------------------------------------------------------------------------------------------------------------------------------------------------------------------------------------------------------------------------------------------------------------------------------------------------------------------------------------------------------------------------------------------------------------------------------------------------------------------------------------------------------------------------------------------------------------------------------------------------------------------------------------------------------------------------------------------------------------------------------------------------------------------------------------------------------------------------------------------------------------------------------------------------------------------------------------------------------------------------------------------------------------------------------------------------------------------------------------------------------------------------------------------------------------------------------------------------------------------------------------------------------------------------------------------------------------------|---------|----|
|                             |                             |   | 102-1902                                                                                                                                                                                                                                                                                                                                                                                                                                                                                                                                                                                                                                                                                                                                                                                                                                                                                                                                                                                                                                                                                                                                                                                                                                                                                                                                                                                                                                                                                                                                                                                                                                                                                                                                                                                                                                                                                                                                                                                                                                                                                                                       | 2B + 2T | 12 |
| Type D - 2B+2T              | Type D - 2B+2T              | В | 103-1903                                                                                                                                                                                                                                                                                                                                                                                                                                                                                                                                                                                                                                                                                                                                                                                                                                                                                                                                                                                                                                                                                                                                                                                                                                                                                                                                                                                                                                                                                                                                                                                                                                                                                                                                                                                                                                                                                                                                                                                                                                                                                                                       | 2B + 2T | 12 |
| B-104 to B-1804,<br>*B-1904 | B-101 to B-1801,<br>*B-1901 |   | 104-1904                                                                                                                                                                                                                                                                                                                                                                                                                                                                                                                                                                                                                                                                                                                                                                                                                                                                                                                                                                                                                                                                                                                                                                                                                                                                                                                                                                                                                                                                                                                                                                                                                                                                                                                                                                                                                                                                                                                                                                                                                                                                                                                       | 2B + 2T | 12 |
| <image/>                    | <image/>                    |   | and the second s |         |    |
| *R 1002                     | *₽ 1002                     |   |                                                                                                                                                                                                                                                                                                                                                                                                                                                                                                                                                                                                                                                                                                                                                                                                                                                                                                                                                                                                                                                                                                                                                                                                                                                                                                                                                                                                                                                                                                                                                                                                                                                                                                                                                                                                                                                                                                                                                                                                                                                                                                                                |         |    |

\*B-1902

Type D - 2B+2T B-103 to B-1803, \*B-1903

\*Unit comes with terrace.

#### A STATEMENT DECLARATION

| Configuration | Carpet Area<br>(in sft) | Built-up Area<br>(in sft) | Common Area<br>(in sft) | SBA<br>(in sft) |
|---------------|-------------------------|---------------------------|-------------------------|-----------------|
|               | 860                     | 949                       | 267                     | 1216            |
|               | 862                     | 954                       | 268                     | 1222            |
|               | 860                     | 955                       | 269                     | 1224            |
|               | 862                     | 956                       | 269                     | 1225            |
| 2B + 2T       | 866                     | 960                       | 270                     | 1230            |
|               | 872                     | 965                       | 271                     | 1236            |
|               | 859                     | 968                       | 272                     | 1240            |
|               | 938                     | 1048                      | 295                     | 1343            |
|               | 976                     | 1099                      | 309                     | 1408            |
| 3B + 3T       | 1135                    | 1259                      | 354                     | 1613            |
| 30 + 31       | 1137                    | 1265                      | 356                     | 1621            |
| 3B + 4T       | 1250                    | 1399                      | 393                     | 1792            |
| 30 + 41       | 1251                    | 1401                      | 394                     | 1795            |