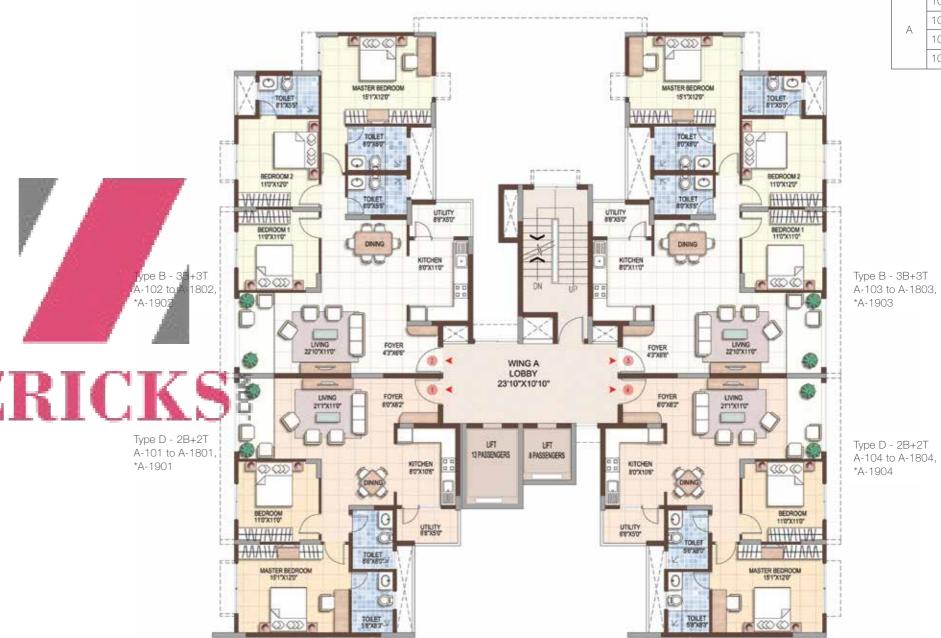

### Master plan

# ZR

\*Unit comes with terrace. www.Zricks.com

| Wing | Series   | Config  | Size (in sft) | Classification |
|------|----------|---------|---------------|----------------|
|      | 101-1901 | 2B + 2T | 1236          | Super Premium  |
| A    | 102-1902 | 3B + 3T | 1621          | Super Premium  |
| A    | 103-1903 | 3B + 3T | 1613          | Super Premium  |
|      | 104-1904 | 2B + 2T | 1236          | Premium        |

Indian Col Front Rule

|                             |                             |   | 101-1901                                                                                                                                                                                                                                                                                                                                                                                                                                                                                                                                                                                                                                                                                                                                                                                                                                                                                                                                                                                                                                                                                                                                                                                                                                                                                                                                                                                                                                                                                                                                                                                                                                                                                                                                                                                                                                                                                                                                                                                                                                                                                                                       | 2B + 21 | 12 |
|-----------------------------|-----------------------------|---|--------------------------------------------------------------------------------------------------------------------------------------------------------------------------------------------------------------------------------------------------------------------------------------------------------------------------------------------------------------------------------------------------------------------------------------------------------------------------------------------------------------------------------------------------------------------------------------------------------------------------------------------------------------------------------------------------------------------------------------------------------------------------------------------------------------------------------------------------------------------------------------------------------------------------------------------------------------------------------------------------------------------------------------------------------------------------------------------------------------------------------------------------------------------------------------------------------------------------------------------------------------------------------------------------------------------------------------------------------------------------------------------------------------------------------------------------------------------------------------------------------------------------------------------------------------------------------------------------------------------------------------------------------------------------------------------------------------------------------------------------------------------------------------------------------------------------------------------------------------------------------------------------------------------------------------------------------------------------------------------------------------------------------------------------------------------------------------------------------------------------------|---------|----|
|                             |                             |   | 102-1902                                                                                                                                                                                                                                                                                                                                                                                                                                                                                                                                                                                                                                                                                                                                                                                                                                                                                                                                                                                                                                                                                                                                                                                                                                                                                                                                                                                                                                                                                                                                                                                                                                                                                                                                                                                                                                                                                                                                                                                                                                                                                                                       | 2B + 2T | 12 |
| Type D - 2B+2T              | Type D - 2B+2T              | В | 103-1903                                                                                                                                                                                                                                                                                                                                                                                                                                                                                                                                                                                                                                                                                                                                                                                                                                                                                                                                                                                                                                                                                                                                                                                                                                                                                                                                                                                                                                                                                                                                                                                                                                                                                                                                                                                                                                                                                                                                                                                                                                                                                                                       | 2B + 2T | 12 |
| B-104 to B-1804,<br>*B-1904 | B-101 to B-1801,<br>*B-1901 |   | 104-1904                                                                                                                                                                                                                                                                                                                                                                                                                                                                                                                                                                                                                                                                                                                                                                                                                                                                                                                                                                                                                                                                                                                                                                                                                                                                                                                                                                                                                                                                                                                                                                                                                                                                                                                                                                                                                                                                                                                                                                                                                                                                                                                       | 2B + 2T | 12 |
| <image/>                    | <image/>                    |   | and the second s |         |    |
| *R 1002                     | *₽ 1002                     |   |                                                                                                                                                                                                                                                                                                                                                                                                                                                                                                                                                                                                                                                                                                                                                                                                                                                                                                                                                                                                                                                                                                                                                                                                                                                                                                                                                                                                                                                                                                                                                                                                                                                                                                                                                                                                                                                                                                                                                                                                                                                                                                                                |         |    |

\*B-1902

Type D - 2B+2T B-103 to B-1803, \*B-1903

\*Unit comes with terrace.