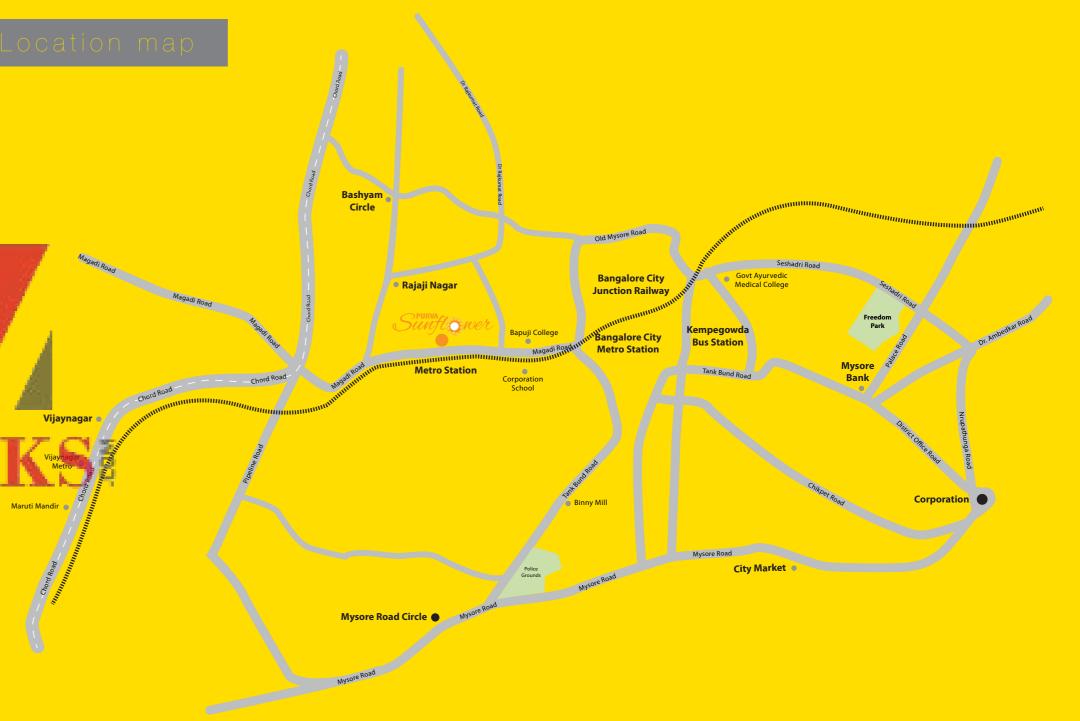

# At Purva Sunflower, the divinity is bound

to shine on you everyday. Being right next to a sacred Jain temple, it makes for the perfect blissful setting to be closer to your faith and belief.

| Magadi Road Metro Station       | 190m   |
|---------------------------------|--------|
| Bangalore City Railway Junction | 1.4 km |
| Rajajijnagar                    | 2 km   |
| Vijaynagar                      | 3 km   |
| Malleshwaram                    | 3.5 km |