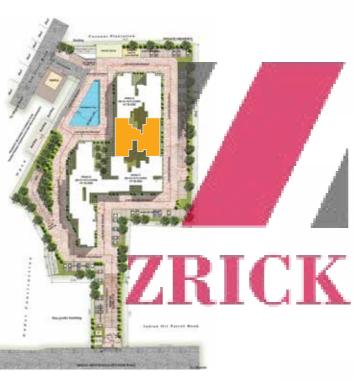

|         |    |

\*B-1902

Type D - 2B+2T B-103 to B-1803, \*B-1903

\*Unit comes with terrace.

#### Wing Series Config Size (in sft) Classification 101-1901 2B + 2T 1222 Premium 1216 1225 Premium Premium 1224 Super Premium





\*Unit comes with terrace.

| Type D - 2B+2T<br>C-104 to C-1804,<br>*C-1904 | Type D - 2B+2T<br>C-101 to C-1801,<br>*C-1901 |
|-----------------------------------------------|-----------------------------------------------|
|                                               | WING C<br>LOBBY<br>349X LIDO                  |
|                                               |                                               |

Type C - 2B+2T C-103 to C-1803, \*C-1903

Type C - 2B+2T C-102 to C-1802, \*C-1902

| Wing | Series   | Config  | Size (in sft) | Classification |
|------|----------|---------|---------------|----------------|
|      | 101-1901 | 2B + 2T | 1222          | Premium        |
| C    | 102-1902 | 2B + 2T | 1343          | Premium        |
|      | 103-1903 | 2B + 2T | 1343