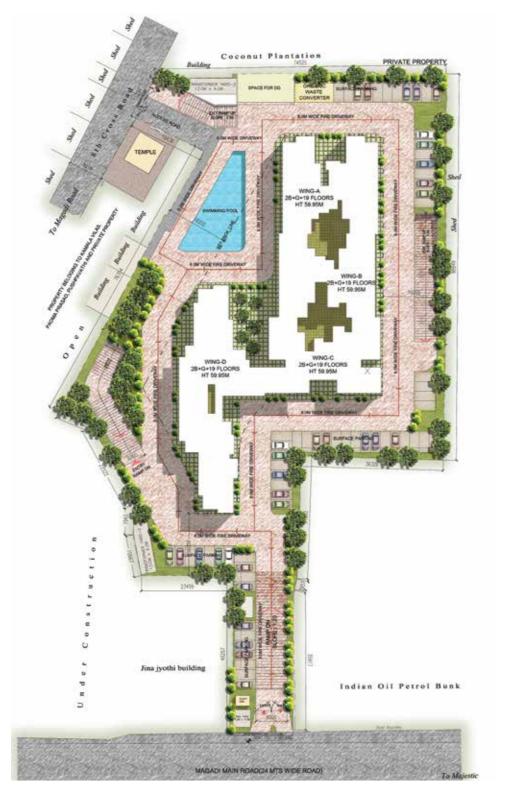

|
| Mysore Road                   | - | 5.5km  |

#### Hospitals: (approximate distance)

| ESI, Block 3, Rajajinagar                  | - | 2.0km |
|--------------------------------------------|---|-------|
| Narayana Netralaya Eye Care                | - | 2.3km |
| Anu Dental Health Care, Basaveshwaranagar  | - | 2.7km |
| Sneha Maternity Centre, West of Chord Road | - | 5.0km |
| Fortis , West of Chord Road                | - | 5.0km |
| Manipal North Side, Malleshwaram           | - | 5.0km |

Shopping Centre: (approximate distance)

| - | 4.5 km |
|---|--------|
| - | 3.0km  |
| - | 3.0km  |
| - | 3.2km  |
|   | -      |

#### Fine Arts :

----

Zankar Music School, Dr. Rajkumar Road, Rajajinagar - 0.9km Fine Melody Music, Dr. Rajkumar Road, Rajajinagar - 1.1km





### Master plan





# ZR



\*Unit comes with terrace. www.Zricks.com



| Wing | Series   | Config  | Size (in sft) | Classification |
|------|----------|---------|---------------|----------------|
|      | 101-1901 | 2B + 2T | 1236          | Super Premium  |
| A    | 102-1902 | 3B + 3T | 1621          | Super Premium  |
| A    | 103-1903 | 3B + 3T | 1613          | Super Premium  |
|      | 104-1904 | 2B + 2T | 1236          | Premium        |

Indian Col Front Rule



|                             |                             |   | 101-1901