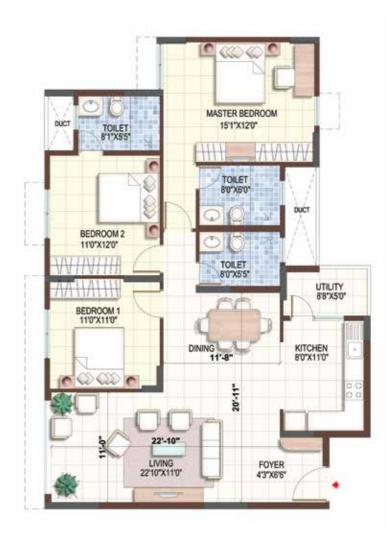

# ZR

\*Unit comes with terrace. www.Zricks.com

| Wing | Series   | Config  | Size (in sft) | Classification |
|------|----------|---------|---------------|----------------|
|      | 101-1901 | 2B + 2T | 1236          | Super Premium  |
| A    | 102-1902 | 3B + 3T | 1621          | Super Premium  |
| A    | 103-1903 | 3B + 3T | 1613          | Super Premium  |
|      | 104-1904 | 2B + 2T | 1236          | Premium        |

Indian Col Front Rule

|                             |                             |   | 101-1901                                                                                                                                                                                                                                                                                                                                                                                                                                                                                                                                                                                                                                                                                                                                                                                                                                                                                                                                                                                                                                                                                                                                                                                                                                                                                                                                                                                                                                                                                                                                                                                                                                                                                                                                                                                                                                                                                                                                                                                                                                                                                                                       | 2B + 21 | 12 |
|-----------------------------|-----------------------------|---|--------------------------------------------------------------------------------------------------------------------------------------------------------------------------------------------------------------------------------------------------------------------------------------------------------------------------------------------------------------------------------------------------------------------------------------------------------------------------------------------------------------------------------------------------------------------------------------------------------------------------------------------------------------------------------------------------------------------------------------------------------------------------------------------------------------------------------------------------------------------------------------------------------------------------------------------------------------------------------------------------------------------------------------------------------------------------------------------------------------------------------------------------------------------------------------------------------------------------------------------------------------------------------------------------------------------------------------------------------------------------------------------------------------------------------------------------------------------------------------------------------------------------------------------------------------------------------------------------------------------------------------------------------------------------------------------------------------------------------------------------------------------------------------------------------------------------------------------------------------------------------------------------------------------------------------------------------------------------------------------------------------------------------------------------------------------------------------------------------------------------------|---------|----|
|                             |                             |   | 102-1902                                                                                                                                                                                                                                                                                                                                                                                                                                                                                                                                                                                                                                                                                                                                                                                                                                                                                                                                                                                                                                                                                                                                                                                                                                                                                                                                                                                                                                                                                                                                                                                                                                                                                                                                                                                                                                                                                                                                                                                                                                                                                                                       | 2B + 2T | 12 |
| Type D - 2B+2T              | Type D - 2B+2T              | В | 103-1903                                                                                                                                                                                                                                                                                                                                                                                                                                                                                                                                                                                                                                                                                                                                                                                                                                                                                                                                                                                                                                                                                                                                                                                                                                                                                                                                                                                                                                                                                                                                                                                                                                                                                                                                                                                                                                                                                                                                                                                                                                                                                                                       | 2B + 2T | 12 |
| B-104 to B-1804,<br>*B-1904 | B-101 to B-1801,<br>*B-1901 |   | 104-1904                                                                                                                                                                                                                                                                                                                                                                                                                                                                                                                                                                                                                                                                                                                                                                                                                                                                                                                                                                                                                                                                                                                                                                                                                                                                                                                                                                                                                                                                                                                                                                                                                                                                                                                                                                                                                                                                                                                                                                                                                                                                                                                       | 2B + 2T | 12 |
| <image/>                    | <image/>                    |   | and the second s |         |    |
| *R 1002                     | *₽ 1002                     |   |                                                                                                                                                                                                                                                                                                                                                                                                                                                                                                                                                                                                                                                                                                                                                                                                                                                                                                                                                                                                                                                                                                                                                                                                                                                                                                                                                                                                                                                                                                                                                                                                                                                                                                                                                                                                                                                                                                                                                                                                                                                                                                                                |         |    |

\*B-1902

Type D - 2B+2T B-103 to B-1803, \*B-1903

\*Unit comes with terrace.

#### Wing Series Config Size (in sft) Classification 101-1901 2B + 2T 1222 Premium 1216 1225 Premium Premium 1224 Super Premium

\*Unit comes with terrace.

| Type D - 2B+2T<br>C-104 to C-1804,<br>*C-1904 | Type D - 2B+2T<br>C-101 to C-1801,<br>*C-1901 |
|-----------------------------------------------|-----------------------------------------------|
|                                               | WING C<br>LOBBY<br>349X LIDO                  |
|                                               |                                               |

Type C - 2B+2T C-103 to C-1803, \*C-1903

Type C - 2B+2T C-102 to C-1802, \*C-1902

| Wing | Series   | Config  | Size (in sft) | Classification |
|------|----------|---------|---------------|----------------|
|      | 101-1901 | 2B + 2T | 1222          | Premium        |
| C    | 102-1902 | 2B + 2T | 1343          | Premium        |
|      | 103-1903 | 2B + 2T | 1343          | Premium        |
|      | 104-1904 | 2B + 2T | 1230          | Classic        |

| Wing | Series    | s Config Size (in sft) Classification |      | Classification |
|------|-----------|---------------------------------------|------|----------------|
|      | 101-1901  | 3B + 4T                               | 1795 | Premium        |
|      | 102-1902  | 2B + 2T                               | 1224 | Classic        |
| D    | 103-1903  | 2B + 2T                               | 1224 | Classic        |
|      | 104-1904  | 3B + 4T                               | 1792 | Super Premium  |
|      | 005- 1905 | 2B + 2T                               | 1240 | Classic        |

#### A STATEMENT DECLARATION

| Configuration | Carpet Area<br>(in sft) | Built-up Area<br>(in sft) | Common Area<br>(in sft) | SBA<br>(in sft) |
|---------------|-------------------------|---------------------------|-------------------------|-----------------|
|               | 860                     | 949                       | 267                     | 1216            |
|               | 862                     | 954                       | 268                     | 1222            |
|               | 860                     | 955                       | 269                     | 1224            |
|               | 862                     | 956                       | 269                     | 1225            |
| 2B + 2T       | 866                     | 960                       | 270                     | 1230            |
|               | 872                     | 965                       | 271                     | 1236            |
|               | 859                     | 968                       | 272                     | 1240            |
|               | 938                     | 1048                      | 295                     | 1343            |
|               | 976                     | 1099                      | 309                     | 1408            |
| 3B + 3T       | 1135                    | 1259                      | 354                     | 1613            |
| 30 + 31       | 1137                    | 1265                      | 356                     | 1621            |
| 3B + 4T       | 1250                    | 1399                      | 393                     | 1792            |
| 30 + 41       | 1251                    | 1401                      | 394                     | 1795            |