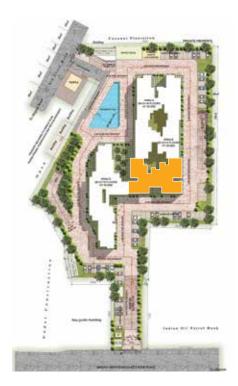

- 2B+2T<br>C-101 to C-1801,<br>*C-1901 |
|-----------------------------------------------|-----------------------------------------------|
|                                               | WING C<br>LOBBY<br>349X LIDO                  |
|                                               |                                               |

Type C - 2B+2T C-103 to C-1803, \*C-1903

Type C - 2B+2T C-102 to C-1802, \*C-1902

| Wing | Series   | Config  | Size (in sft) | Classification |
|------|----------|---------|---------------|----------------|
|      | 101-1901 | 2B + 2T | 1222          | Premium        |
| C    | 102-1902 | 2B + 2T | 1343          | Premium        |
|      | 103-1903 | 2B + 2T | 1343          | Premium        |
|      | 104-1904 | 2B + 2T | 1230          | Classic        |







| Wing | Series    | s Config Size (in sft) Classification |      | Classification |
|------|-----------|---------------------------------------|------|----------------|
|      | 101-1901  | 3B + 4T                               | 1795 | Premium        |
|      | 102-1902  | 2B + 2T                               | 1224 | Classic        |
| D    | 103-1903  | 2B + 2T                               | 1224 | Classic        |
|      | 104-1904  | 3B + 4T                               | 1792 | Super Premium  |
|      | 005- 1905 | 2B + 2T                               | 1240 | Classic        |





#### www.Zricks.com









UNIT PLANS







#### A STATEMENT DECLARATION

| Configuration | Carpet Area<br>(in sft) | Built-up Area<br>(in sft) | Common Area<br>(in sft) | SBA<br>(in sft) |
|